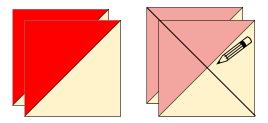

Draw a diagonal line on the back of two of the HSTs, perpendicular to the seams.

Layer with right sides together with another HST, alternating prints and nestling the seams.

Stitch a scant 1/4" on both sides of the drawn line.