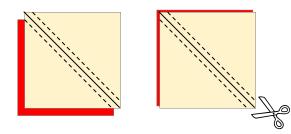

Layer 1 background with corresponding size print square with right sides together. Stitch a scant 1/4" seam on both sides of the drawn line.

Cut on the drawn line. Press seams toward the print. Repeat with remaining blocks. Yield: 4 Half Square Triangles.