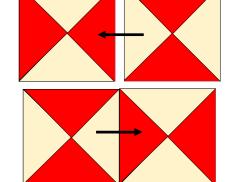

Lay out units as pictured and stitch together, alternating center seams to complete block.