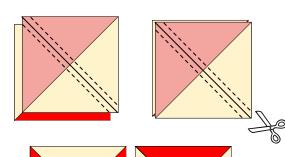

Draw a diagonal line on the back of two of the HSTs, perpendicular to the seams.

Layer with right sides together with another HST, alternating prints and nestling the seams.

Stitch a scant 1/4" on both sides of the drawn line.

Cut on the line, Press (fan out the seams when you press to distribute the bulk). Trim units to 3-1/2"square if making the small block, or 6-1/2" square for the large block. Yield: 4 Quarter Square Triangles or Hourglass units.