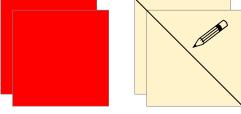

## **HVQ Block 1: HOURGLASS**

6" Block:

CUT: (2) 4 1/4" print squares and (2) 4 1/4" background squares

or

12" Block:

Cut (2) 7 1/4" print squares and (2) 7 1/4" background squares

Draw a diagonal line on the back of each background square.

Layer 1 background with corresponding size print square with right sides together. Stitch a scant 1/4" seam on both sides of the drawn line.

Cut on the drawn line. Press seams toward the print. Repeat with remaining blocks. Yield: 4 Half Square Triangles.