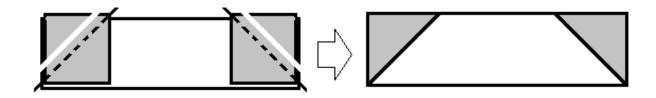

### **Double Upper Corners**

- 1. Place a square at the left end or left upper corner of a rectangle or larger square, right sides together.
- 2. Stitch from right upper to left lower corner.
- 3. Clip, flip & press.
- 4. Place a square at the right end or right upper corner of a rectangle or larger square, right sides together.
- 5. Stitch from left upper corner to right lower corner.
- 6. Clip, flip & press.

-----

Assemble block, using scant quarter inch seams, and you will have an 8 1/2" (8" finished) MOM block.

-----

Cut both 6 inch background squares diagonally. Sew with 1/4 seam to all four sides of MOM block. Press and trim to  $10\ 1/2$  inches.