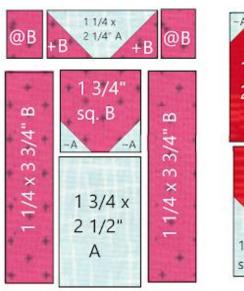

## Fabric A (background):

- (6) 1" sq. (~)
- (2) 1 1/4" sq. (+)
- (2) 1 1/4 x 2 1/4"
- (2) 1 3/4" sq.
- (2) 1 3/4 x 2 1/2"
- (2) 2 1/2 x 8 1/2"
- (2) 5" sq.

### Fabric B (M's):

- (4) 1 x 1 1/4" (@)
- (4) 1 1/4" sq. (+)
- (4) 1 1/4 x 3 3/4"
- (2) 1 3/4" sq.

<sup>\*</sup>Using above method, (2) 1 1/4" sq. of Fabric B and 1 1/4 x 2 1/4" rect. of Fabric A-long edge at the top, make one unit. **REPEAT** for total of **TWO** of these units.

<sup>\*</sup>Repeat these steps using (2) 1" sq. of Fabric A and 1 3/4" sq. of Fabric B. **REPEAT** for total of **TWO** of these units.