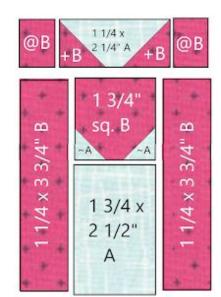

## Fabric A (background):

- (6) 1" sq. (~)
- (2) 1 1/4" sq. (+)
- (2) 1 1/4 x 2 1/4"
- (2) 1 3/4" sq.
- (2) 1 3/4 x 2 1/2"
- (2) 2 1/2 x 8 1/2"
- (2) 5" sq.

### Fabric B (M's):

- (4) 1 x 1 1/4" (@)
- (4) 1 1/4" sq. (+)
- (4) 1 1/4 x 3 3/4"
- (2) 1 3/4" sq.

<sup>\*</sup>Using above method, (2) 1 1/4" sq. of Fabric B and 1 1/4 x 2 1/4" rect. of Fabric A-long edge at the top, make one unit. **REPEAT** for total of **TWO** of these units.

<sup>\*</sup>Repeat these steps using (2) 1" sq. of Fabric A and 1 3/4" sq. of Fabric B. **REPEAT** for total of **TWO** of these units.