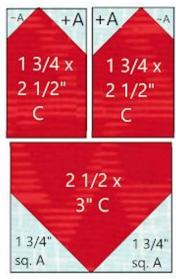

## Fabric C (heart):

- (2) 1 3/4 x 2 1/2"
- (1) 2 1/2 x 3"

\*Repeat these steps using (2) 1 3/4" sq. of Fabric A and 2 1/2 x 3" rect. of Fabric C-long edge at the top.

\*Repeat these steps using 1" sq. of Fabric A-<u>left upper corner</u>, 1 1/4" sq. of Fabric A-<u>right upper corner</u>, and 1  $3/4 \times 2 1/2$ " rect. of Fabric C-<u>short edge at the top</u>.

\*Repeat these steps using 1 1/4" sq. of Fabric A-<u>left upper corner</u>, 1" sq. of Fabric A-<u>right upper corner</u>, and 1  $3/4 \times 2 \frac{1}{2}$ " rect. of Fabric C-<u>short edge at the top</u>.