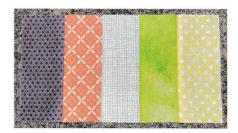

## Piano Keys

5 fabrics

Cut - 3 - 2 1/2" x WOF strips from each color

Sew together in sets of 5 fabrics. Alternate direction that you sew to avoid your sets becoming crooked.

Press all sets in the same direction.

Trim sets to 5 ½" wide.

Sew 4 - 5 1/2" sets together for each side of the medallion.

Sew 5 - 5 1/2" sets together for the top and bottom of the medallion.

Attach to sides. Press toward border. Attach to top and bottom. Press to border.