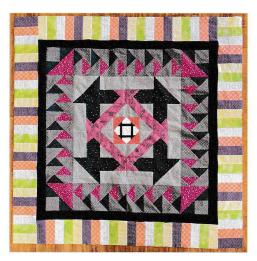

Mystery Quilt Round 4

## Border 1

4 Strips - 2 ½" x WOF Trim:

2 - 2 1/2" x 36" strips

2 - 2 1/2" x 40" strips

Attach 36" strips to top and bottom of center unit. Press toward border. Attach 40" strips to sides, and press to border

## Piano Keys

5 fabrics

Cut - 3 - 2 1/2" x WOF strips from each color

Sew together in sets of 5 fabrics. Alternate direction that you sew to avoid your sets becoming crooked.

Press all sets in the same direction.

Trim sets to 5 ½" wide.

Sew 4 - 5 1/2" sets together for each side of the medallion.

Sew 5 - 5 1/2" sets together for the top and bottom of the medallion.

Attach to sides. Press toward border. Attach to top and bottom. Press to border.